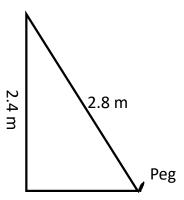

## Pythagoras: 6

A marquee has been set up for a hui.
The guy ropes are all set at 2.8 metres long. The marquee walls are 2.4 metres high.
How far out from the tent are the pegs?

2. The road designer claims that the Uira Expressway is over 10 kilometres shorter than the old route from Rangimarie to Aroha.

Are they correct?

Use Pythagoras Theorem to check their claim.