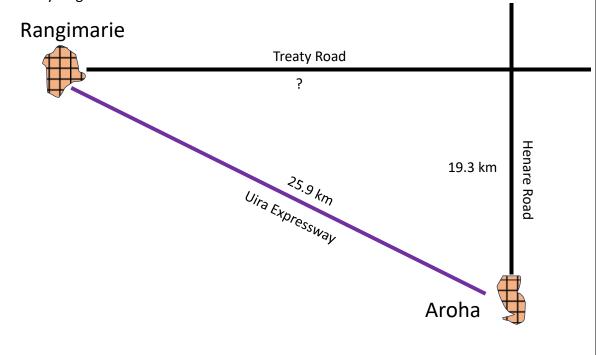

Are they correct?

Use Pythagoras Theorem to check their claim.

## Pythagoras: 6

3. The side length of each square block measures 20 cm. Find the side lengths of five different-sized right-angled triangles in the quilting pattern.

4. Poppa's Pizzas come in a special box that has corners.