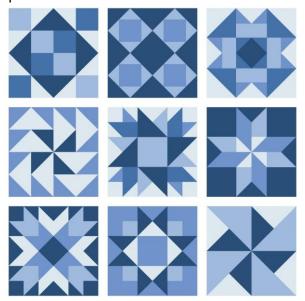

## Pythagoras: 6

3. The side length of each square block measures 20 cm. Find the side lengths of five different-sized right-angled triangles in the quilting pattern.

4. Poppa's Pizzas come in a special box that has corners.