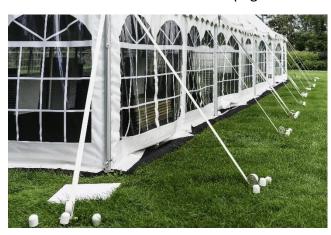

## Pythagoras: 6

A marquee has been set up for a hui.
The guy ropes are all set at 2.8 metres long. The marquee walls are 2.4 metres high.
How far out from the tent are the pegs?

2. The road designer claims that the Uira Expressway is over 10 kilometres shorter than the old route from Rangimarie to Aroha.