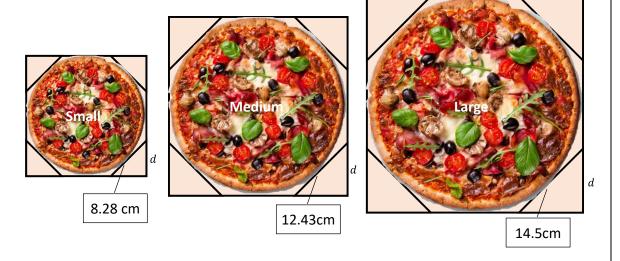

## Pythagoras: 6

3. The side length of each square block measures 20 cm. Find the side lengths of five different-sized right-angled triangles in the quilting pattern.

4. Poppa's Pizzas come in a special box that has corners.

The pizza moves around less as it is delivered.

Use the measurements for the hypotenuse of each triangle to work out the length of side d.