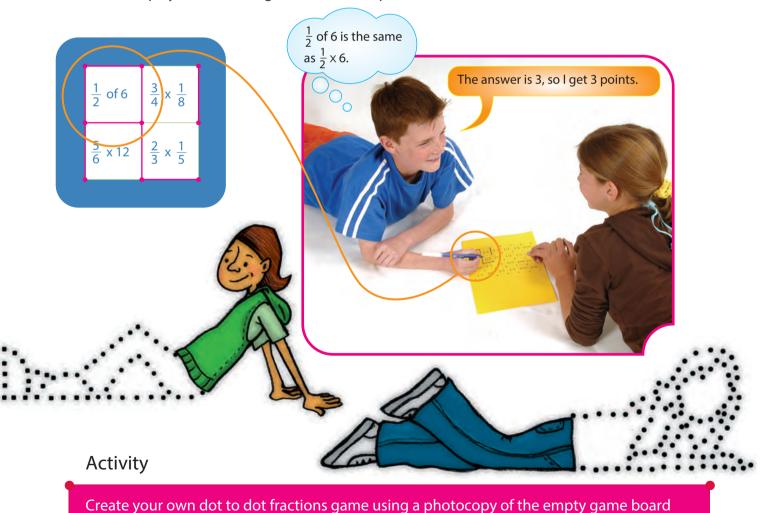

## Dot to Dot

You need **1** 1 or 2 classmates

a photocopy of the game board copymaster

## Game

- Players take turns to join a pair of dots anywhere on the game board.
- When a player completes a square, they must solve the problem inside it. The answer tells them how many points they earn for getting it right.
- Players check each other's answers and make sure that points are earned only for answers that are correct.
- A player can only join one pair of dots in each turn.
- The game finishes when all the dots have been joined.
- The player with the highest number of points wins.

copymaster. Challenge two classmates to play the game, using your board.