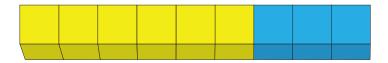

## Mixing paint and other problems: 3

Look at this ratio for making green paint.

The total number of parts equals nine.

The fraction of yellow parts equals  $\frac{6}{9}$  or  $\frac{2}{3}$ . The fraction of blue parts equals  $\frac{3}{9}$  or  $\frac{1}{3}$ .

The ratio of yellow parts to blue parts is 6:3 or 2:1.

You could record that information in a table, like this:

| Number<br>of parts | Fraction of yellow parts    | Fraction of blue parts      | Number of yellow parts | Number of blue parts | Ratio of yellow to blue |
|--------------------|-----------------------------|-----------------------------|------------------------|----------------------|-------------------------|
| 9                  | $\frac{6}{9} = \frac{2}{3}$ | $\frac{3}{9} = \frac{1}{3}$ | 6                      | 3                    | 6:3 or 2:1              |