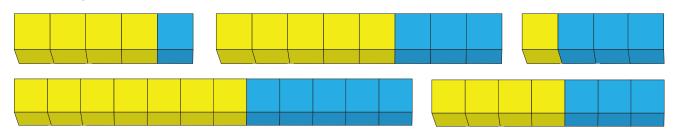

Here are different ratios for making green paint. Match the diagrams to the ratios and complete the table.

| Number<br>of parts | Fraction of yellow parts | Fraction of blue parts | Number of yellow parts | Number of blue parts | Ratio of yellow to blue |
|--------------------|--------------------------|------------------------|------------------------|----------------------|-------------------------|
| 4                  |                          |                        |                        |                      |                         |
| 7                  |                          |                        |                        |                      |                         |
| 5                  |                          |                        |                        |                      |                         |
| 8                  |                          |                        |                        |                      |                         |
| 12                 |                          |                        |                        |                      |                         |